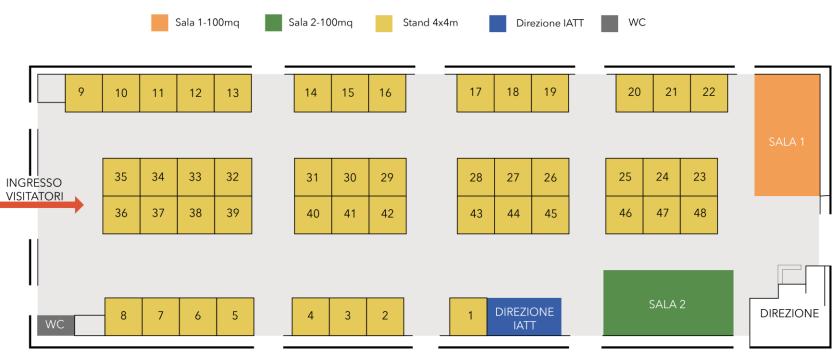

### Exhibition Space

#### Legend

Porphyry

Grass for excavation demonstrations

Asphalt for mini/micro trench demonstrations

Grass

Shell Scheme (booth)

Asphalt only for exhibition no excavation

Direction

Conference rooms (for max 50 people)

Coffee bar

WC

#### Options for purchaising

Options for purchasing exhibition areas (outside sponsor packages):

- 1. Booths from P n. 1 to P n. 25
- 2. Exhibition Area: minimum size 60 sqm (1 square in figure) expandable to modules of 60 sqm with the possibility of:
  - o request a Shell Scheme single or double
  - o place your own stand built by a professional fitter.