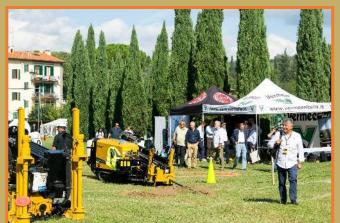

### External Area - Exhibition Space

A 14,000 sqm outdoor area with a green and tarmac surface dedicated to the Trenchless Live demonstrations and stands. A chance to see, hear and touch Trenchless Technologies in action.