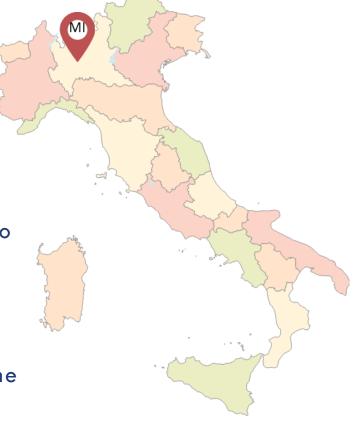

# PARCO ESPOSIZIONI NOVEGRO

The Congress venue is:

- 2 km away from the Linate Airport
- 8 km away from Milano Rogoredo Railway Station
- 10 km away from Milano Centrale Railway Station

And easily accessible by metro via line M4 (BLUE) - Linate Airport stop