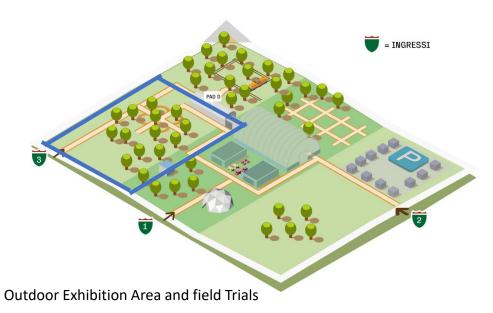

### External Area - Exhibition Space

A 14,000 sqm outdoor area with a green and tarmac surface dedicated to the Trenchless Live demonstrations and stands. A chance to see, hear and touch Trenchless Technologies in action.

### Exhibition Space

#### Legend

Porphyry

Grass for excavation demonstrations

Asphalt for mini/micro trench demonstrations

Grass

Shell Scheme (booth)

Asphalt only for exhibition no excavation

Direction

#### Options for purchaising

Options for purchasing exhibition areas (outside sponsor packages):

- 1. Booths from P n. 1 to P n. 25
- 2. Exhibition Area: minimum size 60 sqm (1 square in figure) expandable to modules of 60 sqm with the possibility of:
  - o request a Shell Scheme single or double
  - o place your own stand built by a professional fitter.