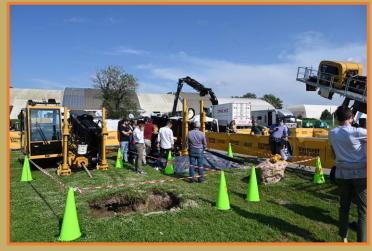

### External Area - Exhibition Space

A 14,000 sqm outdoor area with a green and tarmac surface dedicated to the Trenchless Live demonstrations and stands. A chance to see, hear and touch Trenchless Technologies in action.

### Exhibition Space