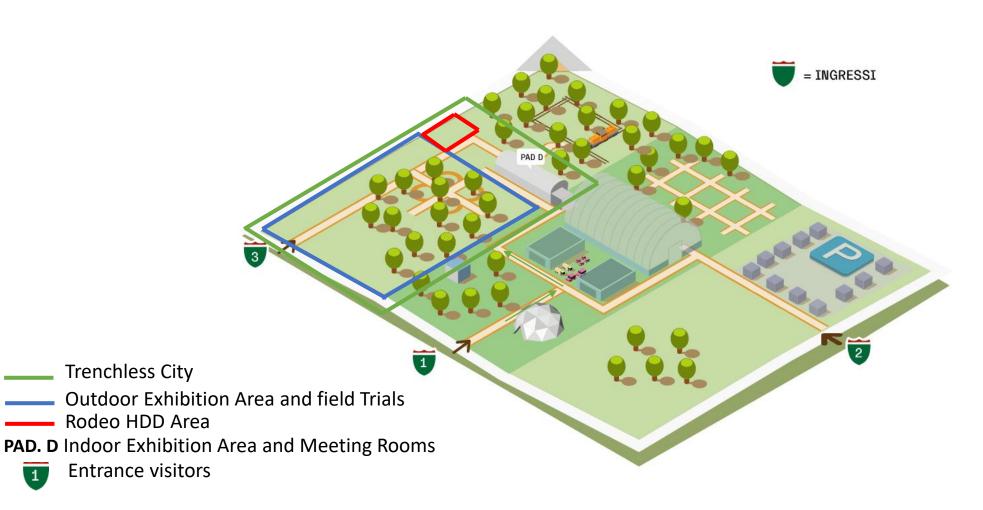

### Trenchless City 2025

### External Area - Exhibition Space

A 14,000 sqm outdoor area with a green and tarmac surface dedicated to the Trenchless Live demonstrations and stands. A chance to see, hear and touch Trenchless Technologies in action.

### Exhibition Space

#### Legend

Porphyry

Grass for excavation demonstrations

Asphalt for mini/micro trench demonstrations

Grass

Shell Scheme (booth)

Asphalt only for exhibition no excavation

Direction