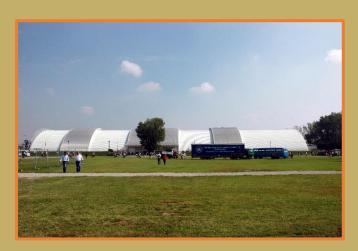

### External Area - Exhibition Space

A 14,000 sqm outdoor area with a green and tarmac surface dedicated to the Trenchless Live demonstrations and stands. A chance to see, hear and touch Trenchless Technologies in action.

### Exhibition Space