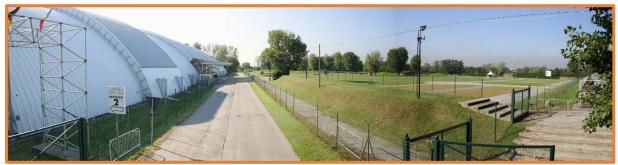

### External Area - Exhibition Space

A 14,000 sqm outdoor area with a green and tarmac surface dedicated to the Trenchless Live demonstrations and stands. A chance to see, hear and touch Trenchless Technologies in action.

### Exhibition Space