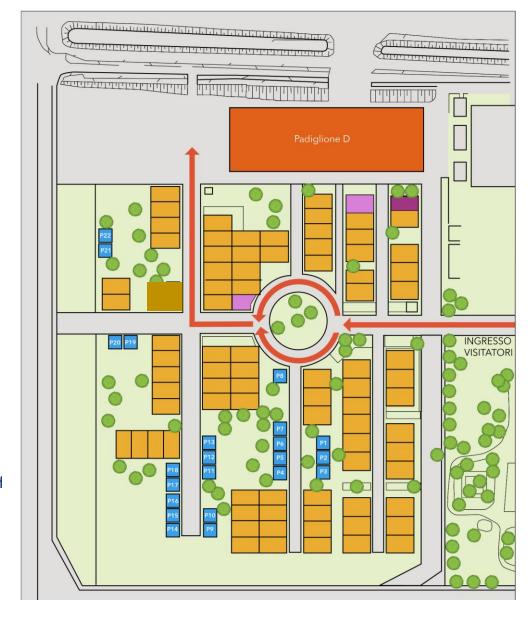

### Exhibition Space

#### Legend

Porphyry

Grass for excavation demonstrations

Asphalt for mini/micro trench demonstrations

Grass

Shell Scheme (booth)

Asphalt only for exhibition no excavation

Direction

#### Options for purchaising

Options for purchasing exhibition areas (outside sponsor packages):

- 1. Booths from P n. 1 to P n. 25
- 2. Exhibition Area: minimum size 60 sqm (1 square in figure) expandable to modules of 60 sqm with the possibility of:
  - o request a Shell Scheme single or double
  - o place your own stand built by a professional fitter.