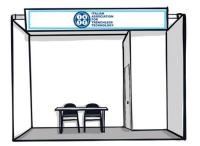

In addition, the shell scheme includes:

Walls, Fascia Name Board, Basic Furniture (n. 1 table, n. 4 chairs, n. 1 dustbin).

| (VAT not included)     | 60sqm<br>(minimum size*) |                 |
|------------------------|--------------------------|-----------------|
| IATT member            | 900 €                    | 1 <i>5</i> €/mq |
| Non IATT member (+20%) | 1.080 €                  | 18 €/mq         |

The exhibition quote includes: the exhibition space, the registration fee, insurance policy, entry in the exhibitor catalogue, a social media post, and electricity connections.

In addition, the shell scheme includes: Walls, Fascia Name Board, Basic Furniture (n. 1 table, n. 2 chairs, n. 1 dustbin, n. store room); Electrical package (n. 3 Halogen spotlight, 220 V power supply).